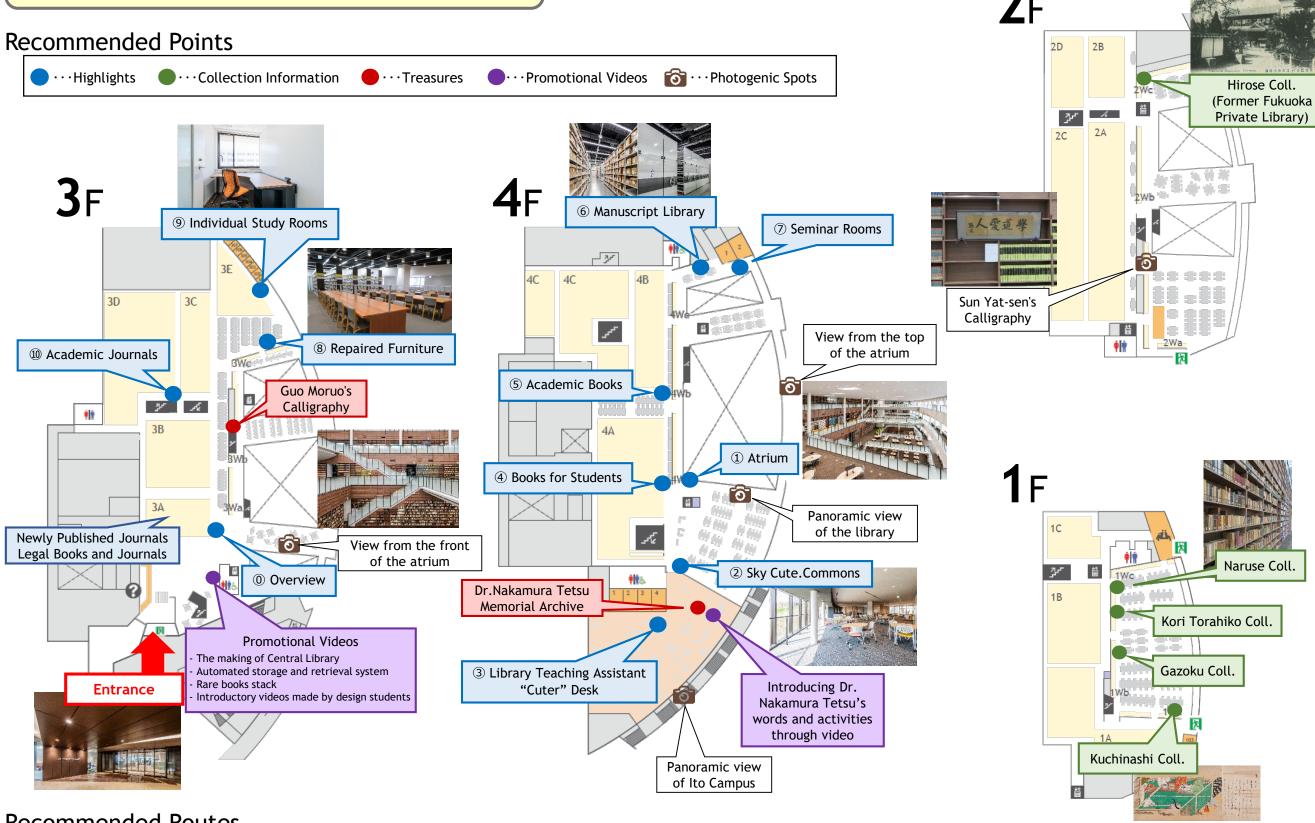

## Central Library Tour Map

## **Recommended Routes**

[Standard: 30 min.] (3F) ① Overview  $\rightarrow$  (4F) ① Atrium  $\rightarrow$  ② Sky Cute.Commons  $\rightarrow$  ③ Cuter Desk  $\rightarrow$  ④ Books for Students  $\rightarrow$  ⑤ Academic Books  $\rightarrow$  ⑥ Manuscript Library  $\rightarrow$  ⑦ Seminar Rooms  $\rightarrow$  (3F)  $\otimes$  Repaired Furniture  $\rightarrow$   $\otimes$  Individual Study Rooms  $\rightarrow$   $\otimes$  Academic Journals  $\rightarrow$  Promotional Videos

[Shortest: 15 min.] (3F) ① Overview  $\rightarrow$  (4F) ① Atrium  $\rightarrow$ ② Sky Cute.Commons  $\rightarrow$  ③ Cuter Desk  $\rightarrow$  ④ Books for Students  $\rightarrow$  ⑤ Academic Books  $\rightarrow$  (3F) ⑩ Academic Journals

[Enthusiast: 45 min.] (3F) ① Overview  $\rightarrow$  (4F) ① Atrium  $\rightarrow$  ④ Books for Students  $\rightarrow$  ⑤ Academic Books  $\rightarrow$  ⑥ Manuscript Library  $\rightarrow$  (3F) ⑩ Academic Journals  $\rightarrow$  (2F) Hirose Coll. → (1F) Naruse Coll. → Kori Torahiko Coll. → Gazoku Coll. → Kuchinashi Coll.