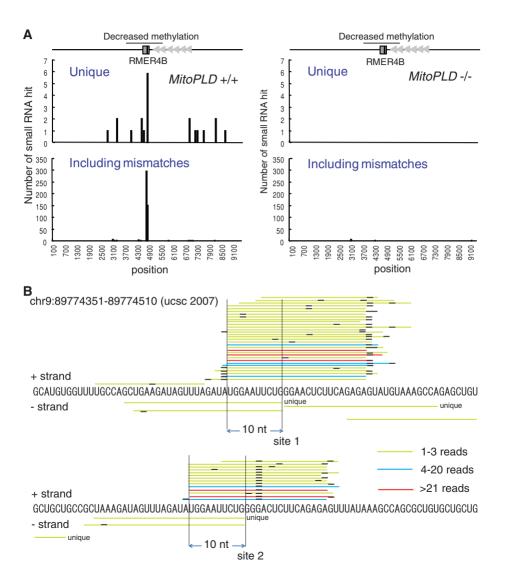

epartment of Integrated Genetics, National Institute of Genetics, Research Organization of Information and Systems | School of Medicine, Yale University

Tomizawa, Shin-ichi Laboratory of Developmental Genetics and Imprinting, The Babraham Institute | Division of Human Genetics and Department of Integrated Genetics, National Institute of Genetics, Research Organization of Information and Systems

### Mitsuya, Kohzoh

Center for Pregnancy and Newborn Research, Department of Obstetrics and Gynecology, University of Texas Health Science Center at San Antonio

## Totoki, Yasushi

Division of Cancer Genomics, National Cancer Center Research Institute

他

https://hdl.handle.net/2324/19806

出版情報: Science. 332, pp.848-852, 2011-05-13. American Association for Advancement of

Science バージョン: 権利関係: