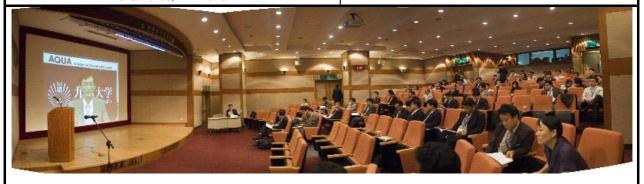

#### #59 The 4th Pancreatobiliary Clinico-pathological Teleconference 2006.4.6

| [Event] The 4th Pancreatobiliary [Comments]  Clinico-pathological Teleconference The 4nd clinico-pathological teleconference was he between SNU Bundang Hospital and Kyushu  [Venue] Kyushu University Hospital University Hospital.  Seoul National University Bundang Hospital    Venue |
|-------------------------------------------------------------------------------------------------------------------------------------------------------------------------------------------------------------------------------------------------------------------------------------------|
| [Date] 2006.4.6 between SNU Bundang Hospital and Kyushu [Venue] Kyushu University Hospital University Hospital.                                                                                                                                                                           |
| [Venue] Kyushu University Hospital University Hospital.                                                                                                                                                                                                                                   |
|                                                                                                                                                                                                                                                                                           |
| - Seoul National University Bundang Hospital                                                                                                                                                                                                                                              |
|                                                                                                                                                                                                                                                                                           |
| Conference view Staffs in Kyushu University                                                                                                                                                                                                                                               |
|                                                                                                                                                                                                                                                                                           |
| Picture taken at : Kyushu University Hospital Picture taken at : Kyushu University Hospital                                                                                                                                                                                               |
| Openine Findings  Faunt Learned between transment bred and shock-starm, Som, consultary forms.  Openine FPTD, Pre- openine rapids attitue transport of all, CDA A DPA was fiscal to shat down the arterial apply.                                                                         |
| Slide presentation from Kyushu University. Pathologist in Bundang Hospital makes a comme                                                                                                                                                                                                  |
| Picture taken at : Kyushu University Hospital Picture taken at : Kyushu University Hospital                                                                                                                                                                                               |
|                                                                                                                                                                                                                                                                                           |
| Staffs in Bundang Hospital. Radiologist in Kyushu U comments on MRI.                                                                                                                                                                                                                      |
| Picture taken at : Kyushu University Hospital Picture taken at : Kyushu University Hospital                                                                                                                                                                                               |