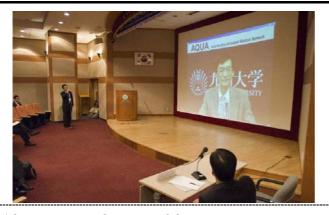

#### #59 The 4th Pancreatobiliary Clinico-pathological Teleconference 2006.4.6

| [Event] The 4th Pancreatobiliary [Comments]  Clinico-pathological Teleconference The 4nd clinico-pathological teleconference was he between SNU Bundang Hospital and Kyushu  [Venue] Kyushu University Hospital University Hospital.  Seoul National University Bundang Hospital    Venue |
|-------------------------------------------------------------------------------------------------------------------------------------------------------------------------------------------------------------------------------------------------------------------------------------------|
| [Date] 2006.4.6 between SNU Bundang Hospital and Kyushu [Venue] Kyushu University Hospital University Hospital.                                                                                                                                                                           |
| [Venue] Kyushu University Hospital University Hospital.                                                                                                                                                                                                                                   |
|                                                                                                                                                                                                                                                                                           |
| - Seoul National University Bundang Hospital                                                                                                                                                                                                                                              |
|                                                                                                                                                                                                                                                                                           |
| Conference view Staffs in Kyushu University                                                                                                                                                                                                                                               |
|                                                                                                                                                                                                                                                                                           |
| Picture taken at : Kyushu University Hospital Picture taken at : Kyushu University Hospital                                                                                                                                                                                               |
| Openine Findings  Faunt Learned between transment bred and shock-starm, Som, consultary forms.  Openine FPTD, Pre- openine rapids attitue transport of all, CDA A DPA was fiscal to shat down the arterial apply.                                                                         |
| Slide presentation from Kyushu University. Pathologist in Bundang Hospital makes a comme                                                                                                                                                                                                  |
| Picture taken at : Kyushu University Hospital Picture taken at : Kyushu University Hospital                                                                                                                                                                                               |
|                                                                                                                                                                                                                                                                                           |
| Staffs in Bundang Hospital. Radiologist in Kyushu U comments on MRI.                                                                                                                                                                                                                      |
| Picture taken at : Kyushu University Hospital Picture taken at : Kyushu University Hospital                                                                                                                                                                                               |