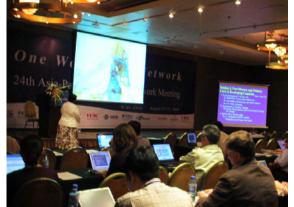

#### #102 24th APAN meeting Xian: Singha/Tsunami teleconference 2007.8.29

| [Event]   | 24 <sup>th</sup> APAN meeting Xian:     | [Comments]                                            |
|-----------|-----------------------------------------|-------------------------------------------------------|
|           | Singha/Tsunami teleconference           | The teleconference was performed about Tsunami.       |
| [Date]    | 2007.8.29                               | This is the one of the hot topics after recent big    |
| [Venue]   | Xian venue – Culalongkorn U, Bangkok –  | disasters around Southeastern Asia. This is the first |
| – ERNET   | °office, Mumbai – Florida International | time to pick up Tsunami in medical workshop. Florida  |
| Universit | y, USA                                  | International U joined APAN for the first time.       |
|           |                                         |                                                       |

Opening remarks for the Tsunami session. Picture taken at : Xian Sheraton Hotel

Main venue for the medical sessions. Picture taken at : Xian Sheraton Hotel

Hina from Singha chairs the session. Overview from backside of the venue Picture taken at : Xian Sheraton Hotel Picture taken at : Xian Sheraton Hotel