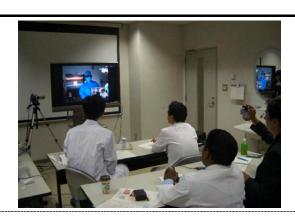

| IEvent 1       The 4 <sup>th</sup> live demonstration of Gastroindestinal endoscopy in Kyoto       [Comments]         IDate 2       2007.6.9       Endoscopic procedures were broadested from Kyoto 2 <sup>th</sup> Red Cross Hospital This is the first time for Kyoto 2 <sup>th</sup> Red Cross Hospital This is the first time for Kyoto 2 <sup>th</sup> Red Cross Hospital This is the first time for Kyoto 2 <sup>th</sup> Red Cross Hospital Cross Hospital Cross Hospital Cross Hospital Signs together with endoscopic images.         Image: Signs the difference of the Kyoto 2 <sup>th</sup> Red Cross Hospital - Kyoto 2 <sup>th</sup> Red Cross Hospital Cross Hospital Signs together with endoscopic images.       Image: Signs together with endoscopic images.         Image: Signs the difference of the Kyoto 2 <sup>th</sup> Red Cross Hospital - Kyoto 2 <sup>th</sup> Red Cross Hospital Cross Ho                                                 | #98 End       | oscopy live demonstration 200                   | 7.6.9                                                         |
|----------------------------------------------------------------------------------------------------------------------------------------------------------------------------------------------------------------------------------------------------------------------------------------------------------------------------------------------------------------------------------------------------------------------------------------------------------------------------------------------------------------------------------------------------------------------------------------------------------------------------------------------------------------------------------------------------------------------------------------------------------------------------------------------------------------------------------------------------------------------------------------------------------------------------------------------------------------------------------------------------------------------------------------------------------------------------------------------------------------------------------------------------------------------------------------------------------------------------------------------------------------------------------------------------------------------------------------------------------------------------------------------------------------------------------------------------------------------------------------------------------------------------------------------------------------------------------------------------------------------------------------------------------------------------------------------------------------------------------------------------------------------------------------------------------------------------------------------------------------------------------------------------------------------------------------------------------------------------------------------------------------------------------------------------------------------------------------------------------------|---------------|-------------------------------------------------|---------------------------------------------------------------|
| IDate]       2007.6.9       2 <sup>rd</sup> Red Cross Hospital to Kyushu University<br>Hospital This is the first time for Kyoto 2 <sup>rd</sup> Red Cross<br>Hospital to join our project. They used a system to<br>send vital signs together with endoscopic images.         Image: Image is shown on the monitor.       Dr Shimizu with Dr Yada and Dr Yoshinaga.         Preture taken at : Kyoto 2 <sup>rd</sup> Red Cross Hospital       Picture taken at : Kyoto 2 <sup>rd</sup> Red Cross Hospital         Image: Image is shown on the monitor.       Dr Shimizu with Dr Yada and Dr Yoshinaga.         Preture taken at : Kyoto 2 <sup>rd</sup> Red Cross Hospital       Picture taken at : Kyoto 1 <sup>rd</sup> Red Cross Hospital         Image: Image is shown on the monitor.       Dr Shimizu with Dr Yada and Dr Yoshinaga.         Preture taken at : Kyoto 2 <sup>rd</sup> Red Cross Hospital       Picture taken at : Kyoto 1 <sup>rd</sup> Red Cross Hospital         Image: Image is shown on the monitor.       Dr Shimizu with Dr Yada and Dr Yoshinaga.         Preture taken at : Kyoto 2 <sup>rd</sup> Red Cross Hospital       Picture taken at : Kyoto 1 <sup>rd</sup> Red Cross Hospital         The main venue of live demonstration in Kyoto.       A doctor's image is in a bigger frame on the monitor.         Picture taken at : Kyoto 2 <sup>rd</sup> Red Cross Hospital       Picture taken at : Kyoto 2 <sup>rd</sup> Red Cross Hospital         Image: Image is in a bigger frame on the monitor.       Picture taken at : Kyoto 2 <sup>rd</sup> Red Cross Hospital         Image: Image is in a bigger frame on the monitor.       Picture taken at : Kyoto 2 <sup>rd</sup> Red Cross Hospital         Image: I                                                                                                                                                                                                                                                                                                                                                       | 【Event】 T     | he $4^{\text{th}}$ live demonstration of        | [Comments]                                                    |
| Hospital. This is the first time for Kyoto 2 <sup>rd</sup> Red CrossIVenue]Kyushu University Hospital<br>a Kyoto 2 <sup>rd</sup> Red Cross HospitalIVenue]Kyuto 2 <sup>rd</sup> Red Cross HospitalIVenue]Kyoto 2 <sup>rd</sup> Red Cross HospitalIVenue]IVenue]IVenue]Kyoto 2 <sup>rd</sup> Red Cross HospitalIVenue]IVenue]IVenue]IVenue]IVenue]IVenue]IVenue]IVenue]IVenue]IVenue]IVenue]IVenue]IVenue]IVenue]IVenue]IVenue]IVenue]IVenue]IVenue]IVenue]IVenue]IVenue]IVenue]IVenue]IVenue]IVenue]IVenue]IVenue]IVenue]IVenue]IVenue]IVenue]IVenue]IVenue]IVenue]IVenue]IVenue]IVenue]IVenue]IVenue]IVenue]IVenue]IVenue]IVenue]IVenue]IVenue]IVenue]IVenue]IVenue]IVenue]IVenue]IVenue]IVenue]IVenue]IVenue]IVenue]IVenue]IVenue]IVenue]IVenue]IVenue]IVenue]IVenue]IVenue]IVenue]IVenue]IVenue]IVenue]IVenue]IVenue]IVenue]IVenue]IVenue]IVenue]IVenue]IVenue]IVenue]IVenue]IVenue]IVenue] </th <th>G</th> <th>astrointestinal endoscopy in Kyoto</th> <th>Endoscopic procedures were broadcasted from Kyoto</th>                                                                                                                                                                                                                                                                                                                                                                                                                                                                                                                                                                                                                                                                                                                                                                                                                                                                                                                                                                                                                                                                                          | G             | astrointestinal endoscopy in Kyoto              | Endoscopic procedures were broadcasted from Kyoto             |
| [Venue]       Kyushu University Hospital       Fospital to join our project. They used a system to send vital signs together with endoscopic images.         Image: Construction of the constru                                                            | 【Date】 2      | 007.6.9                                         | $2^{nd}$ Red Cross Hospital to Kyushu University              |
| Interse       Figure 20d Red Cross Hospital       eend vital signs together with endoscopic images.         Image: Cross Hospital       eend vital signs together with endoscopic images.         Image: Cross Hospital       Image: Cross Hospital         Endoscopic image is shown on the monitor.       Dr Shimizu with Dr Yada and Dr Yoshinaga.         Picture taken at : Kyoto 2nd Red Cross Hospital       Picture taken at : Kyushu University Hospital         Image: Cross Hospital       Picture taken at : Kyushu University Hospital         Image: Cross Hospital       Picture taken at : Kyushu University Hospital         Image: Cross Hospital       Adoctor's image is in a bigger frame on the monitor.         Picture taken at : Kyoto 2nd Red Cross Hospital       Picture taken at : Kyoto 2nd Red Cross Hospital         The main venue of live demonstration in Kyoto.       A doctor's image is in a bigger frame on the monitor.         Picture taken at : Kyoto 2nd Red Cross Hospital       Ficture taken at : Kyoto 2nd Red Cross Hospital         Image: Cross Hospital       Picture taken at : Kyoto 2nd Red Cross Hospital         Image: Cross Hospital       Picture taken at : Kyoto 2nd Red Cross Hospital         Image: Cross Hospital       Picture taken at : Kyoto 2nd Red Cross Hospital         Image: Cross Hospital       Picture taken at : Kyoto 2nd Red Cross Hospital         Image: Cross Hospital       Picture taken at : Kyoto 2nd Red Cross Hospital                                                                                                                                                                                                                                                                                                                                                                                                                                                                                                                                                                                              |               |                                                 | Hospital. This is the first time for Kyoto $2^{nd}$ Red Cross |
| Types 2       The endower mapping         Image: tree endower mapping       Image: tree endower mapping         Image: tree endower mapping       Image: tree endower mapping         Picture taken at : Kyoto 2 <sup>nd</sup> Red Cross Hospital       Ficture taken at : Kyoto 2 <sup>nd</sup> Red Cross Hospital         The main venue of live demonstration in Kyoto.       A doctor's image is in a bigger frame on the monitor.         Picture taken at : Kyoto 2 <sup>nd</sup> Red Cross Hospital       Ficture taken at : Kyoto 2 <sup>nd</sup> Red Cross Hospital         Image: tree taken at : Kyoto 2 <sup>nd</sup> Red Cross Hospital       Picture taken at : Kyoto 2 <sup>nd</sup> Red Cross Hospital         Image: tree taken at : Kyoto 2 <sup>nd</sup> Red Cross Hospital       Picture taken at : Kyoto 2 <sup>nd</sup> Red Cross Hospital         Image: tree taken at : Kyoto 2 <sup>nd</sup> Red Cross Hospital       Picture taken at : Kyoto 2 <sup>nd</sup> Red Cross Hospital         Image: tree taken at : Kyoto 2 <sup>nd</sup> Red Cross Hospital       Picture taken at : Kyoto 2 <sup>nd</sup> Red Cross Hospital         Image: tree taken at : Kyoto 2 <sup>nd</sup> Red Cross Hospital       Picture taken at : Kyoto 2 <sup>nd</sup> Red Cross Hospital         Image: tree taken at : Kyoto 2 <sup>nd</sup> Red Cross Hospital       Picture taken at : Kyoto 2 <sup>nd</sup> Red Cross Hospital                                                                                                                                                                                                                                                                                                                                                                                                                               | 【Venue】 K     | yushu University Hospital                       | Hospital to join our project. They used a system to           |
| Image: Sector of the sector  | _             | Kyoto 2 <sup>nd</sup> Red Cross Hospital        | send vital signs together with endoscopic images.             |
| Picture taken at : Kyoto 2 <sup>nd</sup> Red Cross Hospital       Picture taken at : Kyushu University Hospital         Image: Constraint of the system       Image: Constraint of the system         The main venue of live demonstration in Kyoto.       A doctor's image is in a bigger frame on the monitor.         Picture taken at : Kyoto 2 <sup>nd</sup> Red Cross Hospital       Picture taken at : Kyoto 2 <sup>nd</sup> Red Cross Hospital         Image: Constraint of the taken at : Kyoto 2 <sup>nd</sup> Red Cross Hospital       Picture taken at : Kyoto 2 <sup>nd</sup> Red Cross Hospital         Image: Constraint of the taken at : Kyoto 2 <sup>nd</sup> Red Cross Hospital       Image: Constraint of taken at : Kyoto 2 <sup>nd</sup> Red Cross Hospital         Image: Constraint of taken at : Kyoto 2 <sup>nd</sup> Red Cross Hospital       Image: Constraint of taken at : Kyoto 2 <sup>nd</sup> Red Cross Hospital         Image: Constraint of taken at : Kyoto 2 <sup>nd</sup> Red Cross Hospital       Image: Constraint of taken at : Kyoto 2 <sup>nd</sup> Red Cross Hospital         Image: Constraint of taken at : Kyoto 2 <sup>nd</sup> Red Cross Hospital       Image: Constraint of taken at : Kyoto 2 <sup>nd</sup> Red Cross Hospital         Image: Constraint of taken at : Kyoto 2 <sup>nd</sup> Red Cross Hospital       Image: Constraint of taken at : Kyoto 2 <sup>nd</sup> Red Cross Hospital         Image: Constraint of taken at : Kyoto 2 <sup>nd</sup> Red Cross Hospital       Image: Constraint of taken at : Kyoto 2 <sup>nd</sup> Red Cross Hospital         Image: Constraint of taken at : Kyoto 2 <sup>nd</sup> Red Cross Hospital       Image: Constraint of taken at : Kyoto 2 <sup>nd</sup> Red Cross Hospital         Image: Constraint of taken at : Kyoto 2 <sup>nd</sup> Red Cross Hospital<                                                                                                                                                                                                                                            |               |                                                 |                                                               |
| Image: Non-Strain Strain Str | Endoscopic ir | nage is shown on the monitor.                   | Dr Shimizu with Dr Yada and Dr Yoshinaga.                     |
| Image: Section of the systemImage: Section of the systemThe main venue of live demonstration in Kyoto.A doctor's image is in a bigger frame on the monitor.Picture taken at : Kyoto 2 <sup>nd</sup> Red Cross HospitalPicture taken at : Kyoto 2 <sup>nd</sup> Red Cross HospitalImage: Section of the systemImage: Section of the system                                                                                                                                                                                                                                                                                                                                                                                                                                                                                                                                                                                                                                                                                                                                                                                                                                                                                                                                                                                                                                                                                                                                                                                                                                                                                                                                                                                                                                                                                                                                                                                                                                                      | Picture taker | a at : Kyoto 2 <sup>nd</sup> Red Cross Hospital | Picture taken at : Kyushu University Hospital                 |
| Picture taken at : Kyoto 2 <sup>nd</sup> Red Cross Hospital       Picture taken at : Kyoto 2 <sup>nd</sup> Red Cross Hospital         Image: table                               |               |                                                 |                                                               |
| Overview from behind in Kyushu UniversityAn engineer, Mr Torata, is checking the system.                                                                                                                                                                                                                                                                                                                                                                                                                                                                                                                                                                                                                                                                                                                                                                                                                                                                                                                                                                                                                                                                                                                                                                                                                                                                                                                                                                                                                                                                                                                                                                                                                                                                                                                                                                                                                                                                                                                                                                                                                       | The main ver  | nue of live demonstration in Kyoto.             | A doctor's image is in a bigger frame on the monitor.         |
| Overview from behind in Kyushu UniversityImage: Contract of the system.                                                                                                                                                                                                                                                                                                                                                                                                                                                                                                                                                                                                                                                                                                                                                                                                                                                                                                                                                                                                                                                                                                                                                                                                                                                                                                                                                                                                                                                                                                                                                                                                                                                                                                                                                                                                                                                                                                                                                                                                                                        | Picture taker | a at : Kyoto 2 <sup>nd</sup> Red Cross Hospital | Picture taken at : Kyoto 2 <sup>nd</sup> Red Cross Hospital   |
|                                                                                                                                                                                                                                                                                                                                                                                                                                                                                                                                                                                                                                                                                                                                                                                                                                                                                                                                                                                                                                                                                                                                                                                                                                                                                                                                                                                                                                                                                                                                                                                                                                                                                                                                                                                                                                                                                                                                                                                                                                                                                                                |               |                                                 | AQUA Laberty advanced Medical Network                         |
| Picture taken at : Kyushu Universtiy Hospital Picture taken at : Kyushu Universtiy Hospital                                                                                                                                                                                                                                                                                                                                                                                                                                                                                                                                                                                                                                                                                                                                                                                                                                                                                                                                                                                                                                                                                                                                                                                                                                                                                                                                                                                                                                                                                                                                                                                                                                                                                                                                                                                                                                                                                                                                                                                                                    | Overview from | m behind in Kyushu University                   | An engineer, Mr Torata, is checking the system.               |
|                                                                                                                                                                                                                                                                                                                                                                                                                                                                                                                                                                                                                                                                                                                                                                                                                                                                                                                                                                                                                                                                                                                                                                                                                                                                                                                                                                                                                                                                                                                                                                                                                                                                                                                                                                                                                                                                                                                                                                                                                                                                                                                | Picture taker | at : Kyushu Universtiy Hospital                 | Picture taken at : Kyushu Universtiy Hospital                 |