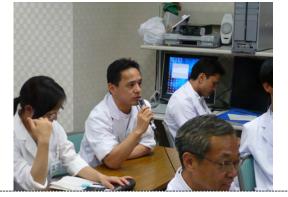

#### 3) Snaps/ Brief explanation #97 Live surgery demonstration of laparoscopic hepatectomy 2007.5.8

| #97 Live surgery demonstration of lapare                                                  | oscopic hepatectomy 2007.5.8                                                                                   |
|-------------------------------------------------------------------------------------------|----------------------------------------------------------------------------------------------------------------|
| <pre>[Event] Live surgery demonstration of laparoscopic hepatectomy [Date] 2007.5.8</pre> | 【Comments】<br>Live surgery from Seoul National University<br>Bundang Hospital, Korea, was transmitted to three |
| 【Venue】 Kyushu U Hosp – SNU Bundang Hosp–<br>Iwate Med U – Fujimoto Hayasuzu Hosp         | hospitals in Japan. The discussion was made in a casual fashion.                                               |
| Dr Nakamura and staffs in Kyushu University                                               | Four stations are shown in the screen.                                                                         |
| Picture taken at : Kyushu University Hospital                                             | Picture taken at : Kyushu University Hospital                                                                  |
|                                                                                           |                                                                                                                |
| Dr Han HS greets to Kyushu U from operating room.                                         | Surgical view in operating theater in Korea side.                                                              |
| Picture taken at : SNU Bundang Hospital                                                   | Picture taken at : SNU Bundang Hospital                                                                        |
| Overview from behind in Kyushu University                                                 | Instruments in SNU Bundang Hospital                                                                            |
| Picture taken at : Kyushu University Hospital                                             | Picture taken at : SNU Bundang Hospital                                                                        |