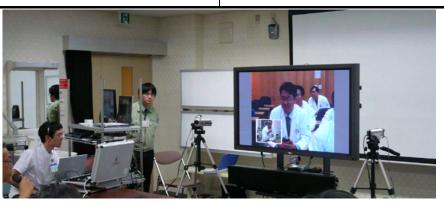

| IEvent 1       The 4 <sup>th</sup> live demonstration of Gastroindestinal endoscopy in Kyoto       [Comments]         IDate 2       2007.6.9       Endoscopic procedures were broadested from Kyoto 2 <sup>th</sup> Red Cross Hospital This is the first time for Kyoto 2 <sup>th</sup> Red Cross Hospital This is the first time for Kyoto 2 <sup>th</sup> Red Cross Hospital This is the first time for Kyoto 2 <sup>th</sup> Red Cross Hospital Cross Hospital Cross Hospital Cross Hospital Signs together with endoscopic images.         Image: Signs the difference of the Kyoto 2 <sup>th</sup> Red Cross Hospital - Kyoto 2 <sup>th</sup> Red Cross Hospital Cross Hospital Signs together with endoscopic images.       Image: Signs together with endoscopic images.         Image: Signs the difference of the Kyoto 2 <sup>th</sup> Red Cross Hospital - Kyoto 2 <sup>th</sup> Red Cross Hospital Cross Ho                                                 | #98 End       | oscopy live demonstration 200                   | 7.6.9                                                         |
|----------------------------------------------------------------------------------------------------------------------------------------------------------------------------------------------------------------------------------------------------------------------------------------------------------------------------------------------------------------------------------------------------------------------------------------------------------------------------------------------------------------------------------------------------------------------------------------------------------------------------------------------------------------------------------------------------------------------------------------------------------------------------------------------------------------------------------------------------------------------------------------------------------------------------------------------------------------------------------------------------------------------------------------------------------------------------------------------------------------------------------------------------------------------------------------------------------------------------------------------------------------------------------------------------------------------------------------------------------------------------------------------------------------------------------------------------------------------------------------------------------------------------------------------------------------------------------------------------------------------------------------------------------------------------------------------------------------------------------------------------------------------------------------------------------------------------------------------------------------------------------------------------------------------------------------------------------------------------------------------------------------------------------------------------------------------------------------------------------------|---------------|-------------------------------------------------|---------------------------------------------------------------|
| IDate]       2007.6.9       2 <sup>rd</sup> Red Cross Hospital to Kyushu University<br>Hospital This is the first time for Kyoto 2 <sup>rd</sup> Red Cross<br>Hospital to join our project. They used a system to<br>send vital signs together with endoscopic images.         Image: Image is shown on the monitor.       Dr Shimizu with Dr Yada and Dr Yoshinaga.         Preture taken at : Kyoto 2 <sup>rd</sup> Red Cross Hospital       Picture taken at : Kyoto 2 <sup>rd</sup> Red Cross Hospital         Image: Image is shown on the monitor.       Dr Shimizu with Dr Yada and Dr Yoshinaga.         Preture taken at : Kyoto 2 <sup>rd</sup> Red Cross Hospital       Picture taken at : Kyoto 1 <sup>rd</sup> Red Cross Hospital         Image: Image is shown on the monitor.       Dr Shimizu with Dr Yada and Dr Yoshinaga.         Preture taken at : Kyoto 2 <sup>rd</sup> Red Cross Hospital       Picture taken at : Kyoto 1 <sup>rd</sup> Red Cross Hospital         Image: Image is shown on the monitor.       Dr Shimizu with Dr Yada and Dr Yoshinaga.         Preture taken at : Kyoto 2 <sup>rd</sup> Red Cross Hospital       Picture taken at : Kyoto 1 <sup>rd</sup> Red Cross Hospital         The main venue of live demonstration in Kyoto.       A doctor's image is in a bigger frame on the monitor.         Picture taken at : Kyoto 2 <sup>rd</sup> Red Cross Hospital       Picture taken at : Kyoto 2 <sup>rd</sup> Red Cross Hospital         Image: Image is in a bigger frame on the monitor.       Picture taken at : Kyoto 2 <sup>rd</sup> Red Cross Hospital         Image: Image is in a bigger frame on the monitor.       Picture taken at : Kyoto 2 <sup>rd</sup> Red Cross Hospital         Image: I                                                                                                                                                                                                                                                                                                                                                       | 【Event】 T     | he $4^{\text{th}}$ live demonstration of        | [Comments]                                                    |
| Hospital. This is the first time for Kyoto 2 <sup>rd</sup> Red CrossIVenue]Kyushu University Hospital<br>a Kyoto 2 <sup>rd</sup> Red Cross HospitalIVenue]Kyuto 2 <sup>rd</sup> Red Cross HospitalIVenue]Kyoto 2 <sup>rd</sup> Red Cross HospitalIVenue]IVenue]IVenue]Kyoto 2 <sup>rd</sup> Red Cross HospitalIVenue]IVenue]IVenue]IVenue]IVenue]IVenue]IVenue]IVenue]IVenue]IVenue]IVenue]IVenue]IVenue]IVenue]IVenue]IVenue]IVenue]IVenue]IVenue]IVenue]IVenue]IVenue]IVenue]IVenue]IVenue]IVenue]IVenue]IVenue]IVenue]IVenue]IVenue]IVenue]IVenue]IVenue]IVenue]IVenue]IVenue]IVenue]IVenue]IVenue]IVenue]IVenue]IVenue]IVenue]IVenue]IVenue]IVenue]IVenue]IVenue]IVenue]IVenue]IVenue]IVenue]IVenue]IVenue]IVenue]IVenue]IVenue]IVenue]IVenue]IVenue]IVenue]IVenue]IVenue]IVenue]IVenue]IVenue]IVenue]IVenue]IVenue]IVenue]IVenue]IVenue]IVenue]IVenue]IVenue]IVenue]IVenue]IVenue]IVenue] </th <th>G</th> <th>astrointestinal endoscopy in Kyoto</th> <th>Endoscopic procedures were broadcasted from Kyoto</th>                                                                                                                                                                                                                                                                                                                                                                                                                                                                                                                                                                                                                                                                                                                                                                                                                                                                                                                                                                                                                                                                                          | G             | astrointestinal endoscopy in Kyoto              | Endoscopic procedures were broadcasted from Kyoto             |
| [Venue]       Kyushu University Hospital       Fospital to join our project. They used a system to send vital signs together with endoscopic images.         Image: Construction of the constru                                                            | 【Date】 2      | 007.6.9                                         | $2^{nd}$ Red Cross Hospital to Kyushu University              |
| Interse       Figure 20d Red Cross Hospital       eend vital signs together with endoscopic images.         Image: Cross Hospital       eend vital signs together with endoscopic images.         Image: Cross Hospital       Image: Cross Hospital         Endoscopic image is shown on the monitor.       Dr Shimizu with Dr Yada and Dr Yoshinaga.         Picture taken at : Kyoto 2nd Red Cross Hospital       Picture taken at : Kyushu University Hospital         Image: Cross Hospital       Picture taken at : Kyushu University Hospital         Image: Cross Hospital       Picture taken at : Kyushu University Hospital         Image: Cross Hospital       Adoctor's image is in a bigger frame on the monitor.         Picture taken at : Kyoto 2nd Red Cross Hospital       Picture taken at : Kyoto 2nd Red Cross Hospital         The main venue of live demonstration in Kyoto.       A doctor's image is in a bigger frame on the monitor.         Picture taken at : Kyoto 2nd Red Cross Hospital       Ficture taken at : Kyoto 2nd Red Cross Hospital         Image: Cross Hospital       Picture taken at : Kyoto 2nd Red Cross Hospital         Image: Cross Hospital       Picture taken at : Kyoto 2nd Red Cross Hospital         Image: Cross Hospital       Picture taken at : Kyoto 2nd Red Cross Hospital         Image: Cross Hospital       Picture taken at : Kyoto 2nd Red Cross Hospital         Image: Cross Hospital       Picture taken at : Kyoto 2nd Red Cross Hospital                                                                                                                                                                                                                                                                                                                                                                                                                                                                                                                                                                                              |               |                                                 | Hospital. This is the first time for Kyoto $2^{nd}$ Red Cross |
| Types 2       The endower mapping         Image: tree endower mapping       Image: tree endower mapping         Image: tree endower mapping       Image: tree endower mapping         Picture taken at : Kyoto 2 <sup>nd</sup> Red Cross Hospital       Ficture taken at : Kyoto 2 <sup>nd</sup> Red Cross Hospital         The main venue of live demonstration in Kyoto.       A doctor's image is in a bigger frame on the monitor.         Picture taken at : Kyoto 2 <sup>nd</sup> Red Cross Hospital       Ficture taken at : Kyoto 2 <sup>nd</sup> Red Cross Hospital         Image: tree taken at : Kyoto 2 <sup>nd</sup> Red Cross Hospital       Picture taken at : Kyoto 2 <sup>nd</sup> Red Cross Hospital         Image: tree taken at : Kyoto 2 <sup>nd</sup> Red Cross Hospital       Picture taken at : Kyoto 2 <sup>nd</sup> Red Cross Hospital         Image: tree taken at : Kyoto 2 <sup>nd</sup> Red Cross Hospital       Picture taken at : Kyoto 2 <sup>nd</sup> Red Cross Hospital         Image: tree taken at : Kyoto 2 <sup>nd</sup> Red Cross Hospital       Picture taken at : Kyoto 2 <sup>nd</sup> Red Cross Hospital         Image: tree taken at : Kyoto 2 <sup>nd</sup> Red Cross Hospital       Picture taken at : Kyoto 2 <sup>nd</sup> Red Cross Hospital         Image: tree taken at : Kyoto 2 <sup>nd</sup> Red Cross Hospital       Picture taken at : Kyoto 2 <sup>nd</sup> Red Cross Hospital                                                                                                                                                                                                                                                                                                                                                                                                                               | 【Venue】 K     | yushu University Hospital                       | Hospital to join our project. They used a system to           |
| Image: Sector of the sector  | _             | Kyoto 2 <sup>nd</sup> Red Cross Hospital        | send vital signs together with endoscopic images.             |
| Picture taken at : Kyoto 2 <sup>nd</sup> Red Cross Hospital       Picture taken at : Kyushu University Hospital         Image: Constraint of the system       Image: Constraint of the system         The main venue of live demonstration in Kyoto.       A doctor's image is in a bigger frame on the monitor.         Picture taken at : Kyoto 2 <sup>nd</sup> Red Cross Hospital       Picture taken at : Kyoto 2 <sup>nd</sup> Red Cross Hospital         Image: Constraint of the taken at : Kyoto 2 <sup>nd</sup> Red Cross Hospital       Picture taken at : Kyoto 2 <sup>nd</sup> Red Cross Hospital         Image: Constraint of the taken at : Kyoto 2 <sup>nd</sup> Red Cross Hospital       Image: Constraint of taken at : Kyoto 2 <sup>nd</sup> Red Cross Hospital         Image: Constraint of taken at : Kyoto 2 <sup>nd</sup> Red Cross Hospital       Image: Constraint of taken at : Kyoto 2 <sup>nd</sup> Red Cross Hospital         Image: Constraint of taken at : Kyoto 2 <sup>nd</sup> Red Cross Hospital       Image: Constraint of taken at : Kyoto 2 <sup>nd</sup> Red Cross Hospital         Image: Constraint of taken at : Kyoto 2 <sup>nd</sup> Red Cross Hospital       Image: Constraint of taken at : Kyoto 2 <sup>nd</sup> Red Cross Hospital         Image: Constraint of taken at : Kyoto 2 <sup>nd</sup> Red Cross Hospital       Image: Constraint of taken at : Kyoto 2 <sup>nd</sup> Red Cross Hospital         Image: Constraint of taken at : Kyoto 2 <sup>nd</sup> Red Cross Hospital       Image: Constraint of taken at : Kyoto 2 <sup>nd</sup> Red Cross Hospital         Image: Constraint of taken at : Kyoto 2 <sup>nd</sup> Red Cross Hospital       Image: Constraint of taken at : Kyoto 2 <sup>nd</sup> Red Cross Hospital         Image: Constraint of taken at : Kyoto 2 <sup>nd</sup> Red Cross Hospital<                                                                                                                                                                                                                                            |               |                                                 |                                                               |
| Image: Non-Strain Strain Str | Endoscopic ir | nage is shown on the monitor.                   | Dr Shimizu with Dr Yada and Dr Yoshinaga.                     |
| Image: Section of the systemImage: Section of the systemThe main venue of live demonstration in Kyoto.A doctor's image is in a bigger frame on the monitor.Picture taken at : Kyoto 2 <sup>nd</sup> Red Cross HospitalPicture taken at : Kyoto 2 <sup>nd</sup> Red Cross HospitalImage: Section of the systemImage: Section of the system                                                                                                                                                                                                                                                                                                                                                                                                                                                                                                                                                                                                                                                                                                                                                                                                                                                                                                                                                                                                                                                                                                                                                                                                                                                                                                                                                                                                                                                                                                                                                                                                                                                      | Picture taker | a at : Kyoto 2 <sup>nd</sup> Red Cross Hospital | Picture taken at : Kyushu University Hospital                 |
| Picture taken at : Kyoto 2 <sup>nd</sup> Red Cross Hospital       Picture taken at : Kyoto 2 <sup>nd</sup> Red Cross Hospital         Image: table                               |               |                                                 |                                                               |
| Overview from behind in Kyushu UniversityAn engineer, Mr Torata, is checking the system.                                                                                                                                                                                                                                                                                                                                                                                                                                                                                                                                                                                                                                                                                                                                                                                                                                                                                                                                                                                                                                                                                                                                                                                                                                                                                                                                                                                                                                                                                                                                                                                                                                                                                                                                                                                                                                                                                                                                                                                                                       | The main ver  | nue of live demonstration in Kyoto.             | A doctor's image is in a bigger frame on the monitor.         |
| Overview from behind in Kyushu UniversityImage: Contract of the system.                                                                                                                                                                                                                                                                                                                                                                                                                                                                                                                                                                                                                                                                                                                                                                                                                                                                                                                                                                                                                                                                                                                                                                                                                                                                                                                                                                                                                                                                                                                                                                                                                                                                                                                                                                                                                                                                                                                                                                                                                                        | Picture taker | a at : Kyoto 2 <sup>nd</sup> Red Cross Hospital | Picture taken at : Kyoto 2 <sup>nd</sup> Red Cross Hospital   |
|                                                                                                                                                                                                                                                                                                                                                                                                                                                                                                                                                                                                                                                                                                                                                                                                                                                                                                                                                                                                                                                                                                                                                                                                                                                                                                                                                                                                                                                                                                                                                                                                                                                                                                                                                                                                                                                                                                                                                                                                                                                                                                                |               |                                                 | AQUA Laberty advanced Medical Network                         |
| Picture taken at : Kyushu Universtiy Hospital Picture taken at : Kyushu Universtiy Hospital                                                                                                                                                                                                                                                                                                                                                                                                                                                                                                                                                                                                                                                                                                                                                                                                                                                                                                                                                                                                                                                                                                                                                                                                                                                                                                                                                                                                                                                                                                                                                                                                                                                                                                                                                                                                                                                                                                                                                                                                                    | Overview from | m behind in Kyushu University                   | An engineer, Mr Torata, is checking the system.               |
|                                                                                                                                                                                                                                                                                                                                                                                                                                                                                                                                                                                                                                                                                                                                                                                                                                                                                                                                                                                                                                                                                                                                                                                                                                                                                                                                                                                                                                                                                                                                                                                                                                                                                                                                                                                                                                                                                                                                                                                                                                                                                                                | Picture taker | at : Kyushu Universtiy Hospital                 | Picture taken at : Kyushu Universtiy Hospital                 |