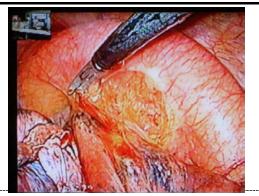

#### 3) Snaps/ Brief explanation #97 Live surgery demonstration of laparoscopic hepatectomy 2007.5.8

| #97 Live surgery demonstration of lapare                                                  | oscopic hepatectomy 2007.5.8                                                                                   |
|-------------------------------------------------------------------------------------------|----------------------------------------------------------------------------------------------------------------|
| <pre>[Event] Live surgery demonstration of laparoscopic hepatectomy [Date] 2007.5.8</pre> | 【Comments】<br>Live surgery from Seoul National University<br>Bundang Hospital, Korea, was transmitted to three |
| 【Venue】 Kyushu U Hosp – SNU Bundang Hosp–<br>Iwate Med U – Fujimoto Hayasuzu Hosp         | hospitals in Japan. The discussion was made in a casual fashion.                                               |
| Dr Nakamura and staffs in Kyushu University                                               | Four stations are shown in the screen.                                                                         |
| Picture taken at : Kyushu University Hospital                                             | Picture taken at : Kyushu University Hospital                                                                  |
|                                                                                           |                                                                                                                |
| Dr Han HS greets to Kyushu U from operating room.                                         | Surgical view in operating theater in Korea side.                                                              |
| Picture taken at : SNU Bundang Hospital                                                   | Picture taken at : SNU Bundang Hospital                                                                        |
| Overview from behind in Kyushu University                                                 | Instruments in SNU Bundang Hospital                                                                            |
| Picture taken at : Kyushu University Hospital                                             | Picture taken at : SNU Bundang Hospital                                                                        |