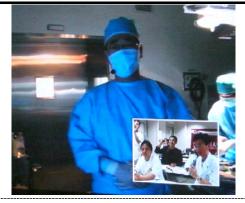

#### 3) Snaps/ Brief explanation #97 Live surgery demonstration of laparoscopic hepatectomy 2007.5.8

| #97 Live surgery demonstration of lapare                                                  | oscopic hepatectomy 2007.5.8                                                                                   |
|-------------------------------------------------------------------------------------------|----------------------------------------------------------------------------------------------------------------|
| <pre>[Event] Live surgery demonstration of laparoscopic hepatectomy [Date] 2007.5.8</pre> | 【Comments】<br>Live surgery from Seoul National University<br>Bundang Hospital, Korea, was transmitted to three |
| 【Venue】 Kyushu U Hosp – SNU Bundang Hosp–<br>Iwate Med U – Fujimoto Hayasuzu Hosp         | hospitals in Japan. The discussion was made in a casual fashion.                                               |
| Dr Nakamura and staffs in Kyushu University                                               | Four stations are shown in the screen.                                                                         |
| Picture taken at : Kyushu University Hospital                                             | Picture taken at : Kyushu University Hospital                                                                  |
|                                                                                           |                                                                                                                |
| Dr Han HS greets to Kyushu U from operating room.                                         | Surgical view in operating theater in Korea side.                                                              |
| Picture taken at : SNU Bundang Hospital                                                   | Picture taken at : SNU Bundang Hospital                                                                        |
| Overview from behind in Kyushu University                                                 | Instruments in SNU Bundang Hospital                                                                            |
| Picture taken at : Kyushu University Hospital                                             | Picture taken at : SNU Bundang Hospital                                                                        |